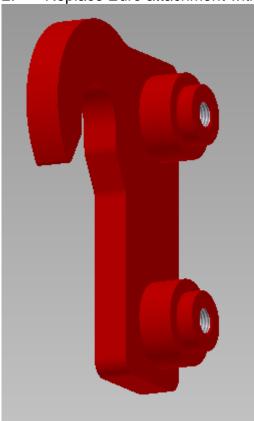

## **Solution**

Applies to Timber claw with serial numbers up to 150121.
Cut off the attached brackets and weld them on in the correct position, or buy a claw with a serial number from 150121.

2. Replace Euro attachment with a new type of bracket which expands to the correct distance.