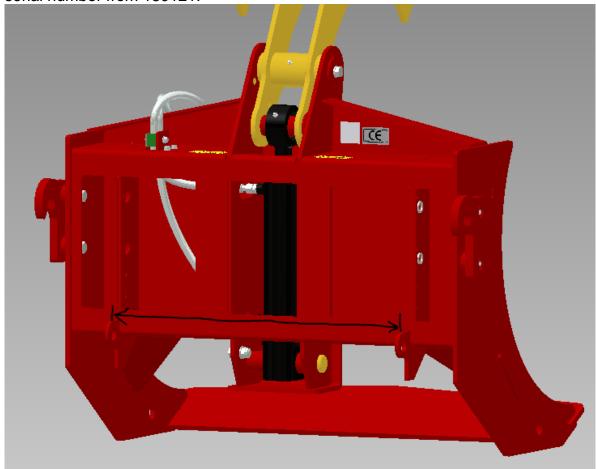

## **Symptom**

Euro attachment on the claw does not fit on the Lasterramma.

## Caused by

- 1. The loader has a clean Euro attachment. The distance between locking brackets at the bottom of the claw is too small.
- 2. The loader has a combined frame with Euro, Trima and Ölø. Euro attachment mounting brackets have too short distance between them.

## **Solution**

Applies to Timber claw with serial numbers up to 150121.
Cut off the attached brackets and weld them on in the correct position, or buy a claw with a serial number from 150121.

2. Replace Euro attachment with a new type of bracket which expands to the correct distance.